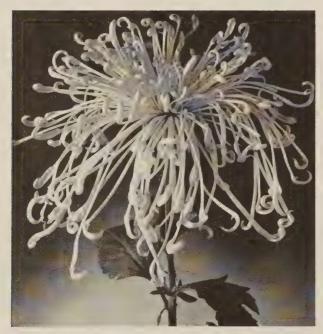

**SERENE.** (SB-46).An exquisite shade of coppery bronze quilled petals with an opening of stunning Indian red at the hooked tips. Excellent foliage and stem. October 25. **Price:** \$1.00 each, 3 for \$2.75.